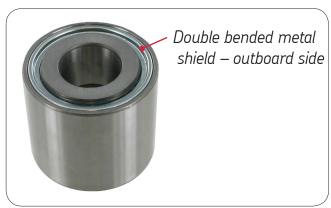

## Technical Bulletin – September 2015

Peugeot (207, 307, 2008), Citroen (C3, C4, DS3)

Caution, when mounting a HBU 1 bearing with different seals

SKF has several HBU 1 bearings containing a flat metal shield with an integrated rubber seal to be mounted on the inboard side and a double bended metal shield placed on the outboard side.

Note: If not mounted this way, you will decrease the lifetime of the bearing.

VKBA 6544 is packed with mounting instruction MI-542027 to highlight the importance of a visual check of both sides of the bearing before mounting.