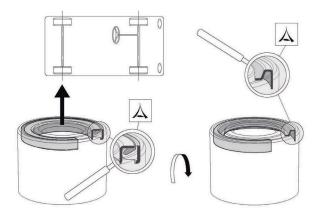

Note: If not mounted this way, you will decrease the lifetime of the bearing.

VKBA 6544 is packed with mounting instruction MI-542027 to highlight the importance of a visual check of both sides of the bearing before mounting.