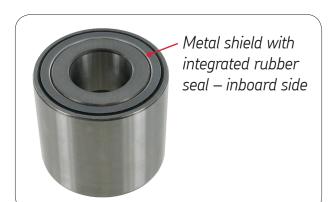

## Technical Bulletin – September 2015

Peugeot (207, 307, 2008), Citroen (C3, C4, DS3)

Caution, when mounting a HBU 1 bearing with different seals

SKF has several HBU 1 bearings containing a flat metal shield with an integrated rubber seal to be mounted on the inboard side and a double bended metal shield placed on the outboard side.

Note: If not mounted this way, you will decrease the lifetime of the bearing.

VKBA 6544 is packed with mounting instruction MI-542027 to highlight the importance of a visual check of both sides of the bearing before mounting.